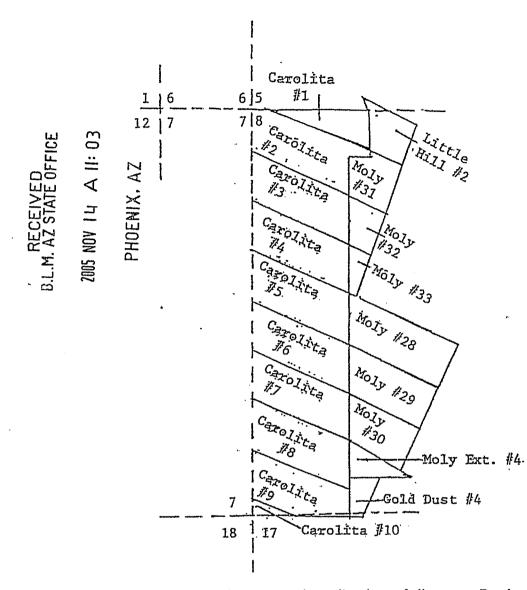

1. He is an agent for CDO VENTURES, LLC, a Delaware limited liability company, the owner of the following described unpatented lode mining claims situated in Canyon Del Oro Mining District, Pinal County, Arizona (the "Claims"), the location notices of which are of record in said county, and in the records of the Arizona State Office of the Bureau of Land Management under the file numbers indicated as follows:

| Name of Claim | County Recording | BLM Serial |
|---------------|------------------|------------|
|               | Number           | A MC No.   |
| CAROLITA #1   | 2008-112743      | 395637 7   |
| CAROLITA #2   | 2008-112744      | 395638     |
| CAROLITA #3   | 2008-112745      | 395639     |
| CAROLITA #4   | 2008-112746      | 395640     |
| CAROLITA #5   | 2008-112747      | 395641     |
| CAROLITA #6   | 2008-112748      | 395642     |
| CAROLITA #7   | 2008-112749      | 395643     |
| CAROLITA #8   | 2008-112750      | 395644     |
| CAROLITA #9   | 2008-112751      | 395645     |
| CAROLITA #10  | 2008-112752      | 395646 -   |
| CAROLITA #11  | 2005-157783      | 368218 -   |
| CAROLITA #12  | 2005-157784      | 368219     |
| CAROLITA #13  | 2005-157785      | 368220     |
| CAROLITA #14  | 2005-157786      | 368221     |
| CAROLITA #15  | 2005-157787      | 368222     |
| CAROLITA #16  | 2005-157788      | 368223     |
| CAROLITA #17  | 2005-157789      | 368224     |
| CAROLITA #18  | 2005-157790      | 368225     |
| CAROLITA #19  | 2005-157791      | 368226     |
| CAROLITA #20  | 2005-157792      | 368227     |
| CAROLITA #21  | 2005-157793      | 368228     |

| Name of Claim | County Recording | <b>BLM Serial</b> |
|---------------|------------------|-------------------|
|               | Number           | A MC No.          |
| CAROLITA #22  | 2005-157794      | 368229 7          |
| CAROLITA #23  | 2005-157795      | 368230            |
| CAROLITA #24  | 2005-157796      | 368231            |
| CAROLITA #25  | 2005-157797      | 368232            |
| CAROLITA #26  | 200.5-157798     | 368233            |
| CAROLITA #27  | 2005-157799      | 368234            |
| CAROLITA #28  | 2005-157800      | 368235            |
| CAROLITA #29  | 2005-157801      | 368236            |
| CAROLITA #30  | 2005-157802      | 368237            |
| CAROLITA #31  | 2005-157803      | 368238            |
| CAROLITA #32  | 2005-157804      | 368239            |

The Claims are situated in the Northwest and Southwest Quarters of Section 8 and the Northwest Quarter of Section 17, Township 10 South, Range 15 East, and Sections 13 and 14, Township 10 South, Range 14 East, G&SR Meridian.