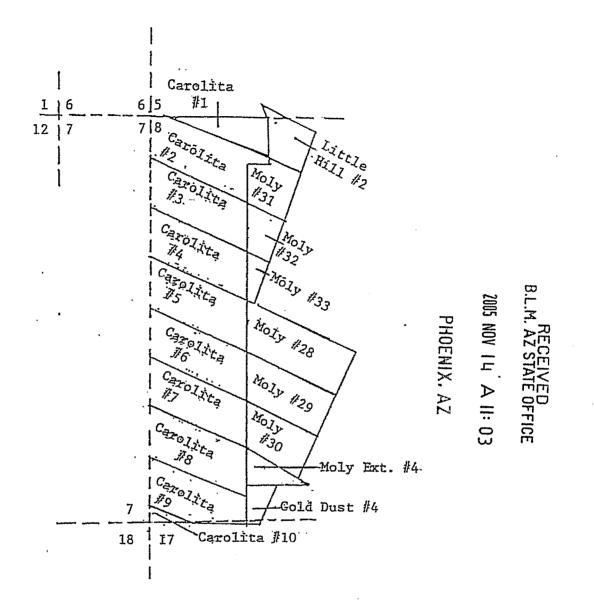

1. He is an agent for CDO VENTURES, LLC, a Delaware limited liability company, the owner of the following described unpatented lode mining claims situated in Canyon Del Oro Mining District, Pinal County, Arizona (the "Claims"), the location notices of which are of record in said county, and in the records of the Arizona State Office of the Bureau of Land Management under the file numbers indicated as follows:

| Name of Claim | County Recording | BLM Serial |
|---------------|------------------|------------|
|               | Number           | A MC No.   |
| CAROLITA #1   | 2008-112743      | 395637 7   |
| CAROLITA #2   | 2008-112744      | 395638     |
| CAROLITA #3   | 2008-112745      | 395639     |
| CAROLITA #4   | 2008-112746      | 395640     |
| CAROLITA #5   | 2008-112747      | 395641     |
| CAROLITA #6   | 2008-112748      | 395642     |
| CAROLITA #7   | 2008-112749      | 395643     |
| CAROLITA #8   | 2008-112750      | 395644     |
| CAROLITA #9   | 2008-112751      | 395645     |
| CAROLITA #10  | 2008-112752      | 395646 -   |
| CAROLITA #11  | 2005-157783      | 368218 -   |
| CAROLITA #12  | 2005-157784      | 368219     |
| CAROLITA #13  | 2005-157785      | 368220     |
| CAROLITA #14  | 2005-157786      | 368221     |
| CAROLITA #15  | 2005-157787      | 368222     |
| CAROLITA #16  | 2005-157788      | 368223     |
| CAROLITA #17  | 2005-157789      | 368224     |
| CAROLITA #18  | 2005-157790      | 368225     |
| CAROLITA #19  | 2005-157791      | 368226     |
| CAROLITA #20  | 2005-157792      | 368227     |
| CAROLITA #21  | 2005-157793      | 368228     |

| Name of Claim | County Recording | <b>BLM Serial</b> |
|---------------|------------------|-------------------|
|               | Number           | A MC No.          |
| CAROLITA #22  | 2005-157794      | 368229 7          |
| CAROLITA #23  | 2005-157795      | 368230            |
| CAROLITA #24  | 2005-157796      | 368231            |
| CAROLITA #25  | 2005-157797      | 368232            |
| CAROLITA #26  | 200.5-157798     | 368233            |
| CAROLITA #27  | 2005-157799      | 368234            |
| CAROLITA #28  | 2005-157800      | 368235            |
| CAROLITA #29  | 2005-157801      | 368236            |
| CAROLITA #30  | 2005-157802      | 368237            |
| CAROLITA #31  | 2005-157803      | 368238            |
| CAROLITA #32  | 2005-157804      | 368239            |

The Claims are situated in the Northwest and Southwest Quarters of Section 8 and the Northwest Quarter of Section 17, Township 10 South, Range 15 East, and Sections 13 and 14, Township 10 South, Range 14 East, G&SR Meridian.