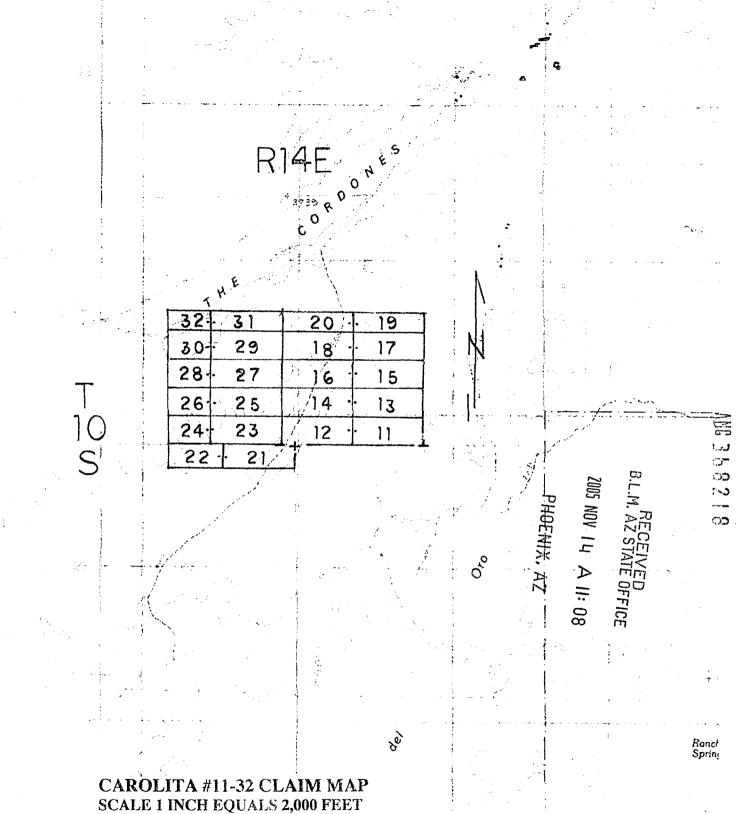

The Claims are situated in the Northwest and Southwest Quarters of Section 8 and the Northwest Quarter of Section 17, Township 10 South, Range 15 East, and Sections 13 and 14, Township 10 South, Range 14 East, G&SR Meridian.