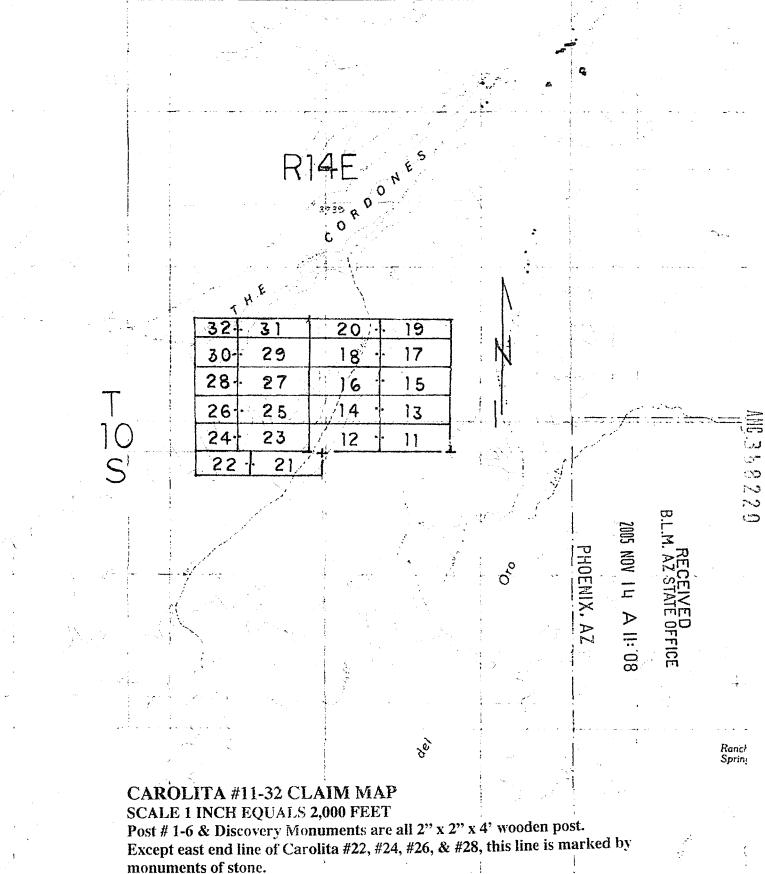

The Claims are situated in the Northwest and Southwest Quarters of Section 8 and the Northwest Quarter of Section 17, Township 10 South, Range 15 East, and Sections 13 and 14, Township 10 South, Range 14 East, G&SR Meridian.