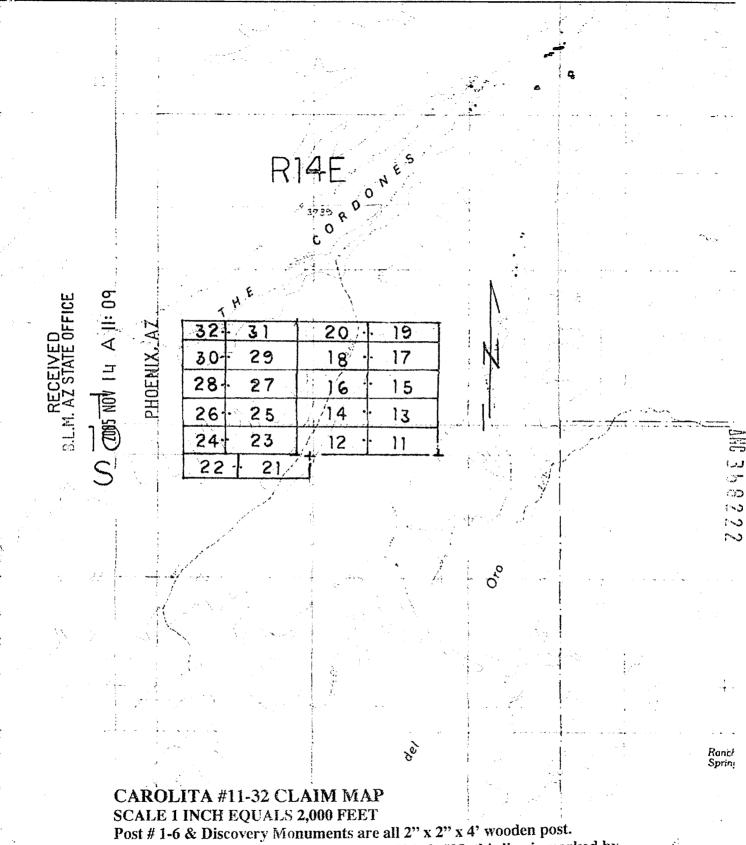

The Claims are situated in the Northwest and Southwest Quarters of Section 8 and the Northwest Quarter of Section 17, Township 10 South, Range 15 East, and Sections 13 and 14, Township 10 South, Range 14 East, G&SR Meridian.