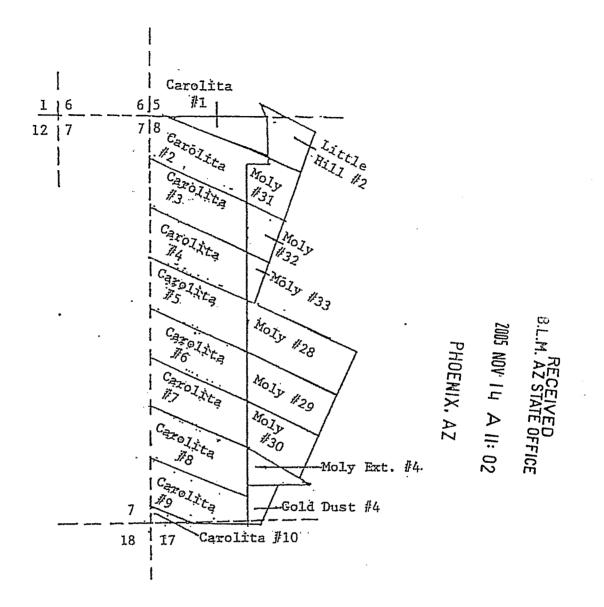

The Claims are situated in the Northwest and Southwest Quarters of Section 8 and the Northwest Quarter of Section 17, Township 10 South, Range 15 East, and Sections 13 and 14, Township 10 South, Range 14 East, G&SR Meridian.