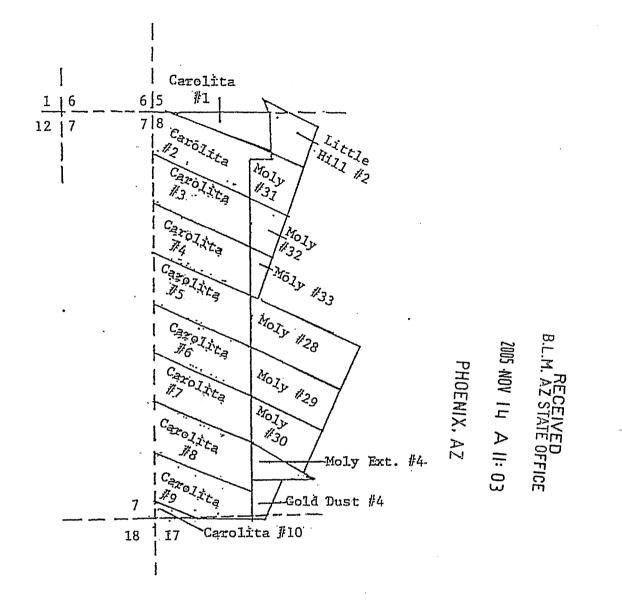

1. He is an agent for CDO VENTURES, LLC, a Delaware limited liability company, the owner of the following described unpatented lode mining claims situated in Canyon Del Oro Mining District, Pinal County, Arizona (the "Claims"), the location notices of which are of record in said county, and in the records of the Arizona State Office of the Bureau of Land Management under the file numbers indicated as follows:

| Name of Claim | County Recording | BLM Serial |
|---------------|------------------|------------|
|               | Number           | A MC No.   |
| CAROLITA #1   | 2008-112743      | 395637 7   |
| CAROLITA #2   | 2008-112744      | 395638     |
| CAROLITA #3   | 2008-112745      | 395639     |
| CAROLITA #4   | 2008-112746      | 395640     |
| CAROLITA #5   | 2008-112747      | 395641     |
| CAROLITA #6   | 2008-112748      | 395642     |
| CAROLITA #7   | 2008-112749      | 395643     |
| CAROLITA #8   | 2008-112750      | 395644     |
| CAROLITA #9   | 2008-112751      | 395645     |
| CAROLITA #10  | 2008-112752      | 395646 -   |
| CAROLITA #11  | 2005-157783      | 368218 -   |
| CAROLITA #12  | 2005-157784      | 368219     |
| CAROLITA #13  | 2005-157785      | 368220     |
| CAROLITA #14  | 2005-157786      | 368221     |
| CAROLITA #15  | 2005-157787      | 368222     |
| CAROLITA #16  | 2005-157788      | 368223     |
| CAROLITA #17  | 2005-157789      | 368224     |
| CAROLITA #18  | 2005-157790      | 368225     |
| CAROLITA #19  | 2005-157791      | 368226     |
| CAROLITA #20  | 2005-157792      | 368227     |
| CAROLITA #21  | 2005-157793      | 368228     |

| Name of Claim | County Recording | <b>BLM Serial</b> |
|---------------|------------------|-------------------|
|               | Number           | A MC No.          |
| CAROLITA #22  | 2005-157794      | 368229 7          |
| CAROLITA #23  | 2005-157795      | 368230            |
| CAROLITA #24  | 2005-157796      | 368231            |
| CAROLITA #25  | 2005-157797      | 368232            |
| CAROLITA #26  | 200.5-157798     | 368233            |
| CAROLITA #27  | 2005-157799      | 368234            |
| CAROLITA #28  | 2005-157800      | 368235            |
| CAROLITA #29  | 2005-157801      | 368236            |
| CAROLITA #30  | 2005-157802      | 368237            |
| CAROLITA #31  | 2005-157803      | 368238            |
| CAROLITA #32  | 2005-157804      | 368239            |

The Claims are situated in the Northwest and Southwest Quarters of Section 8 and the Northwest Quarter of Section 17, Township 10 South, Range 15 East, and Sections 13 and 14, Township 10 South, Range 14 East, G&SR Meridian.