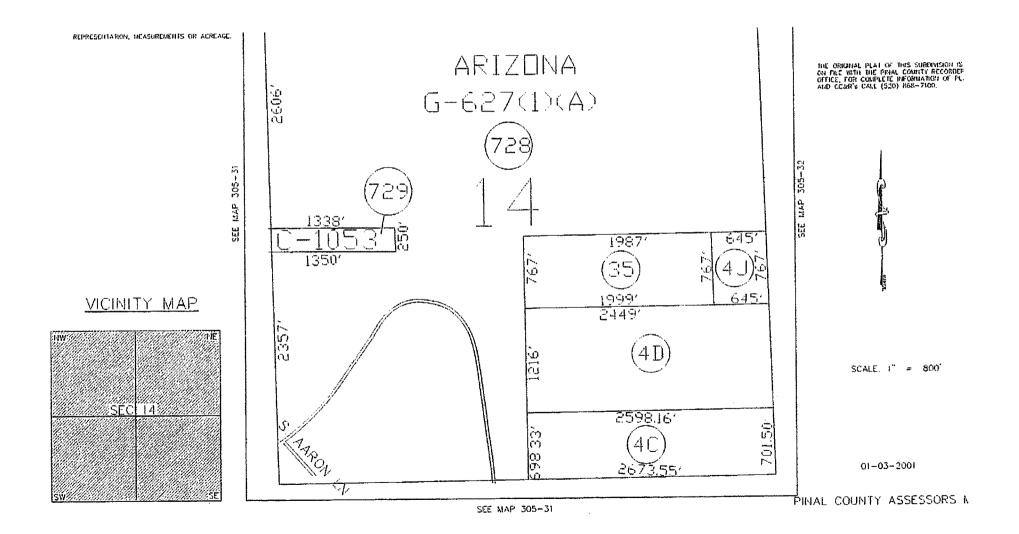

The Claims are situated in the Northwest and Southwest Quarters of Section 8 and the Northwest Quarter of Section 17, Township 10 South, Range 15 East, and Sections 13 and 14, Township 10 South, Range 14 East, G&SR Meridian.

#### EXHIBIT A

The following mining claims are situated in the Northwest and Southwest Quarters of Section 8 and the Northwest Quarter of Section 17, Township 10 South, Range 15 East, and Sections 13 and 14, Township 10 South, Range 14 East, Canyon del Oro Mining District, G&SR Meridian, Pinal County, Arizona: