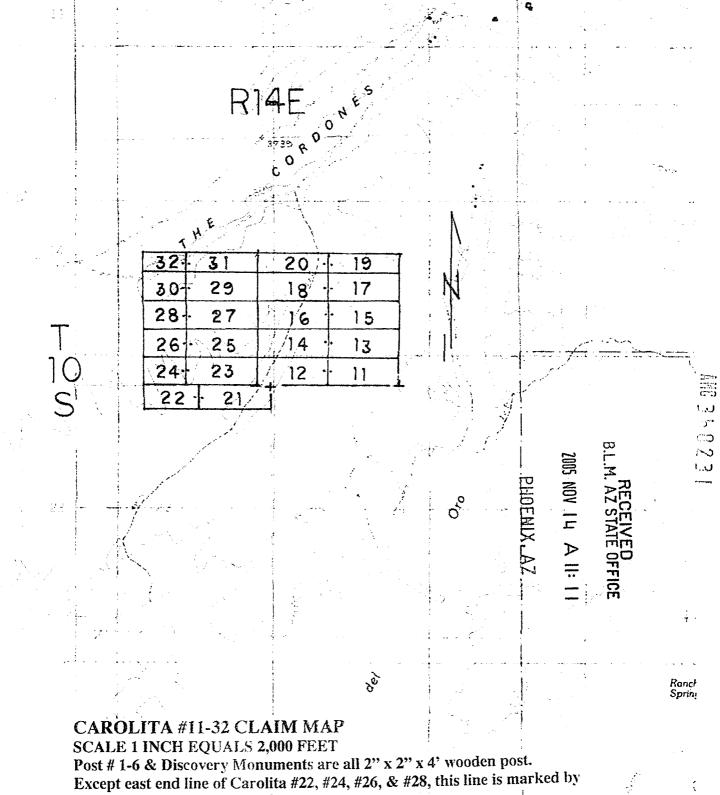

The Claims are situated in the Northwest and Southwest Quarters of Section 8 and the Northwest Quarter of Section 17, Township 10 South, Range 15 East, and Sections 13 and 14, Township 10 South, Range 14 East, G&SR Meridian.

#### EXHIBIT A

The following mining claims are situated in the Northwest and Southwest Quarters of Section 8 and the Northwest Quarter of Section 17, Township 10 South, Range 15 East, and Sections 13 and 14, Township 10 South, Range 14 East, Canyon del Oro Mining District, G&SR Meridian, Pinal County, Arizona:

|                                           | Cty Recds   | BLM Serial                             |
|-------------------------------------------|-------------|----------------------------------------|
| Name of Claim                             | Fee Number  | A MC No.                               |
| 5                                         |             | ·                                      |
| CAROLITA #1                               | 2008-112743 | 395637                                 |
| CAROLITA #2                               | 2008-112744 | 395638                                 |
| CAROLITA #3                               | 2008-112745 | 395639                                 |
| CAROLITA #4                               | 2008-112746 | 395640                                 |
| CAROLITA #5                               | 2008-112747 | 395641                                 |
| CAROLITA #6                               | 2008-112748 | 395642                                 |
| CAROLITA #7                               | 2008-112749 | 395643                                 |
| CAROLITA #8                               | 2008-112750 | 395644                                 |
| CAROLITA #9                               | 2008-112751 | 395645                                 |
| CAROLITA #10                              | 2008-112752 | 395646                                 |
| CAROLITA #11                              | 2005-157783 | 368218                                 |
| CAROLITA #12                              | 2005-157784 | 368219                                 |
| CAROLITA #13                              | 2005-157785 | 368220                                 |
| CAROLITA #14                              | 2005-157786 | 368221                                 |
| CAROLITA #15                              | 2005-157787 | 368222                                 |
| CAROLITA #16                              | 2005-157788 | 368223                                 |
| CAROLITA #17                              | 2005-157789 | 368224                                 |
| CAROLITA #18                              | 2005-157790 | 368225                                 |
| CAROLITA #19                              | 2005-157791 | 368226                                 |
| CAROLITA #20                              | 2005-157792 | 368227                                 |
| CAROLITA #21                              | 2005-157793 | 368228                                 |
| CAROLITA #22                              | 2005-157794 | 368229                                 |
| CAROLITA #23                              | 2005-157795 | 368230                                 |
| CAROLITA #24                              | 2005-157796 | 368231                                 |
| CAROLITA #25                              | 2005-157797 | 368232                                 |
| CAROLITA #26                              | 2005-157798 | 368233                                 |
| CAROLITA #27                              | 2005-157799 | 368234                                 |
| CAROLITA #28                              | 2005-157800 | 368235 P                               |
| CAROLITA #29                              | 2005-157801 | 358236 3                               |
| CAROLITA #30                              | 2005-157802 | 50823 <b>≥</b>                         |
| CAROLITA #31                              | 2005-157803 | \$68238 VE                             |
| CAROLITA #32                              | 2005-157804 | 368230 ⋽⊡                              |
|                                           |             |                                        |
| I:\FILES\DOCS\SPAC01\900934\RE\NZ0988.DOC |             |                                        |
|                                           |             | OFFICE<br>DFFICE                       |
|                                           |             | A 8 6                                  |
|                                           | 2 ·         | ·. · · · · · · · · · · · · · · · · · · |