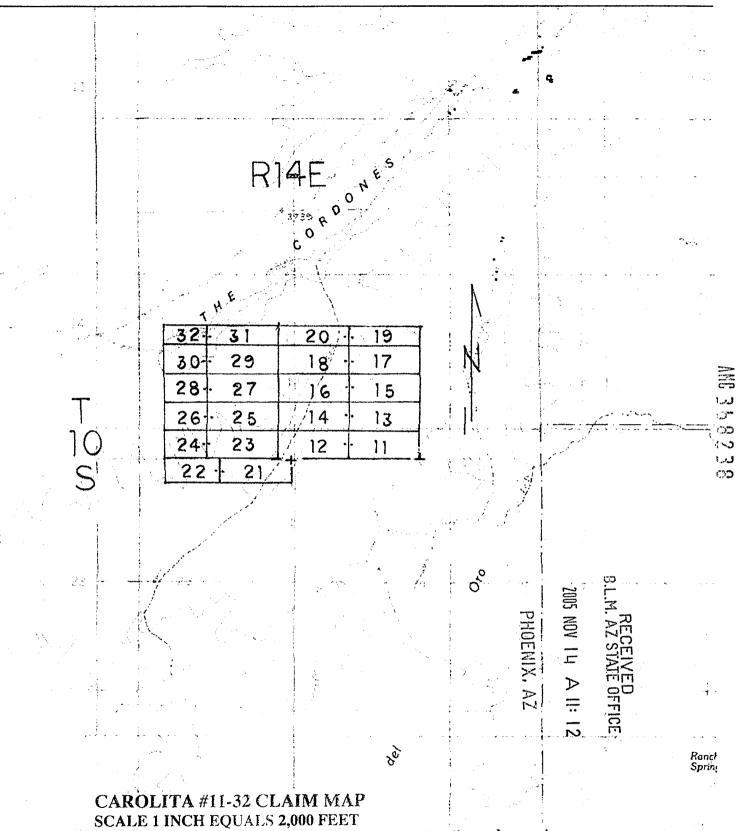

The Claims are situated in the Northwest and Southwest Quarters of Section 8 and the Northwest Quarter of Section 17, Township 10 South, Range 15 East, and Sections 13 and 14, Township 10 South, Range 14 East, G&SR Meridian.