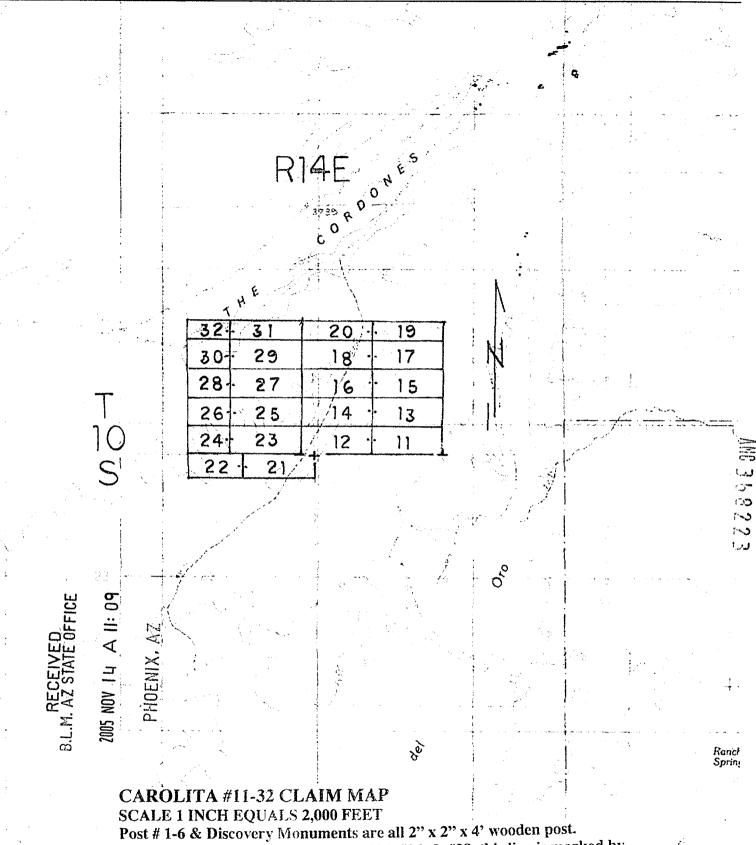

The Claims are situated in the Northwest and Southwest Quarters of Section 8 and the Northwest Quarter of Section 17, Township 10 South, Range 15 East, and Sections 13 and 14, Township 10 South, Range 14 East, G&SR Meridian.