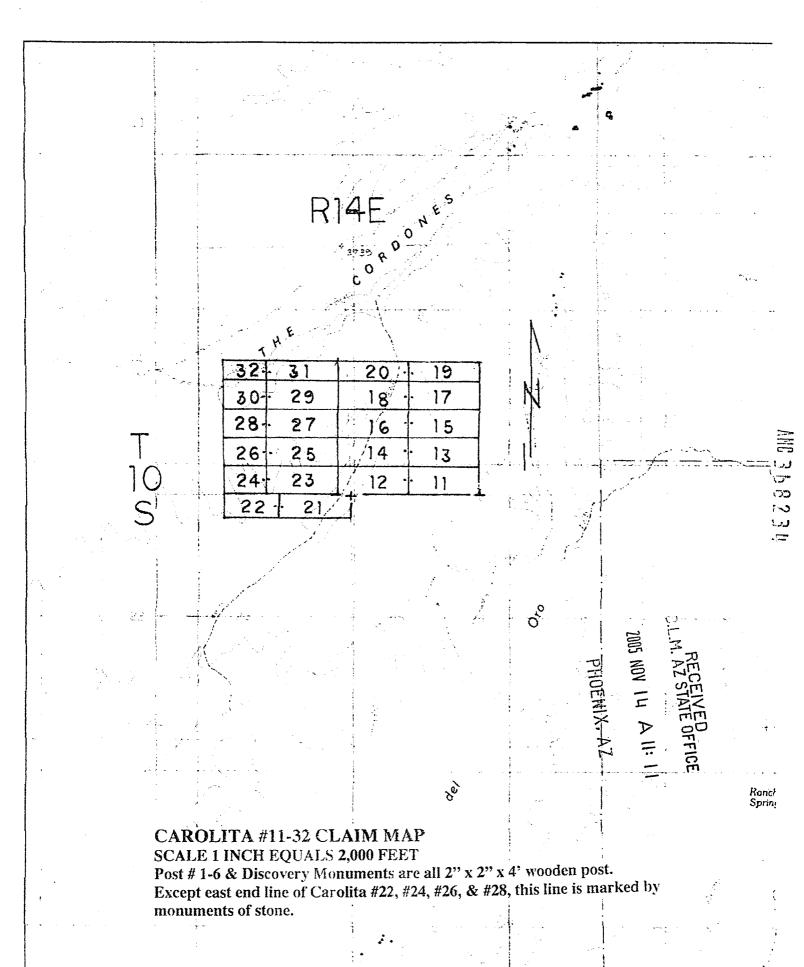

The Claims are situated in the Northwest and Southwest Quarters of Section 8 and the Northwest Quarter of Section 17, Township 10 South, Range 15 East, and Sections 13 and 14, Township 10 South, Range 14 East, G&SR Meridian.