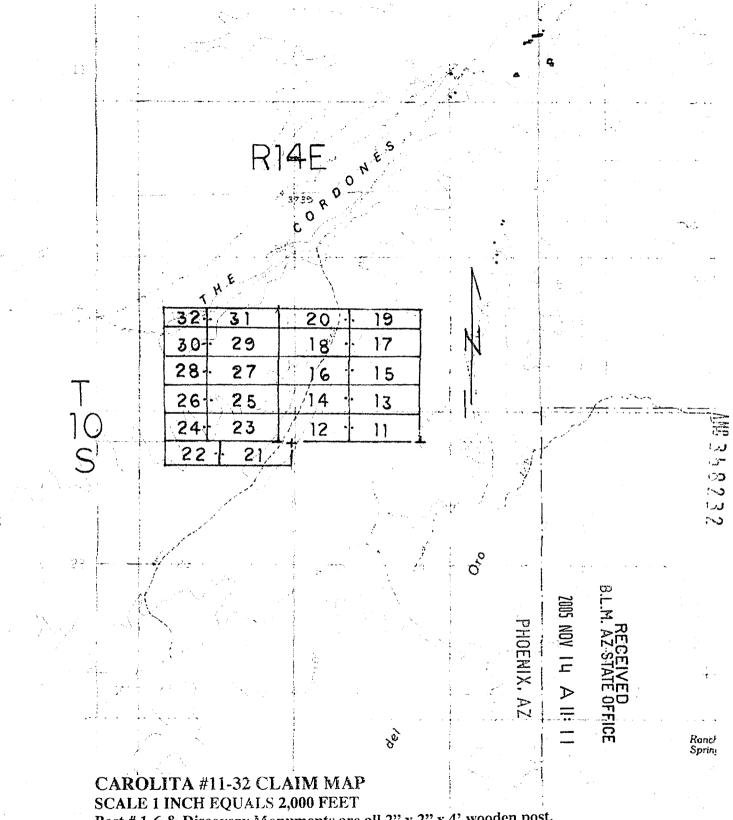

The Claims are situated in the Northwest and Southwest Quarters of Section 8 and the Northwest Quarter of Section 17, Township 10 South, Range 15 East, and Sections 13 and 14, Township 10 South, Range 14 East, G&SR Meridian.