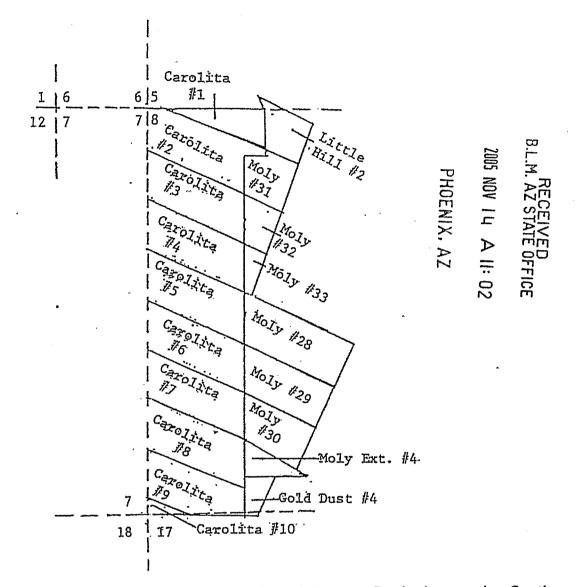

The Claims are situated in the Northwest and Southwest Quarters of Section 8 and the Northwest Quarter of Section 17, Township 10 South, Range 15 East, and Sections 13 and 14, Township 10 South, Range 14 East, G&SR Meridian.