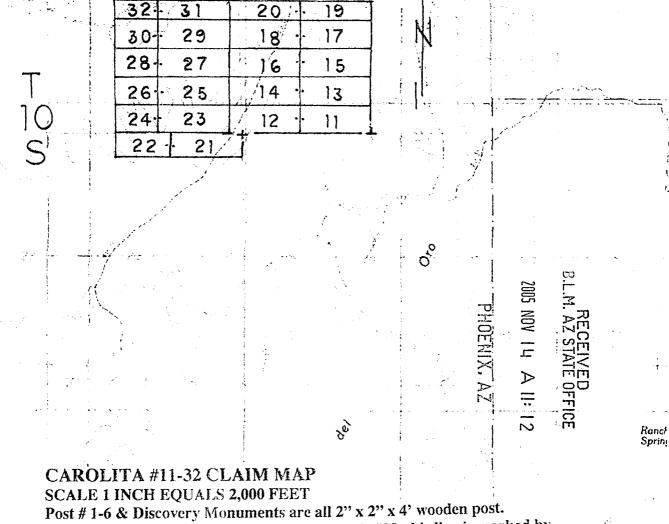

The Claims are situated in the Northwest and Southwest Quarters of Section 8 and the Northwest Quarter of Section 17, Township 10 South, Range 15 East, and Sections 13 and 14, Township 10 South, Range 14 East, G&SR Meridian.