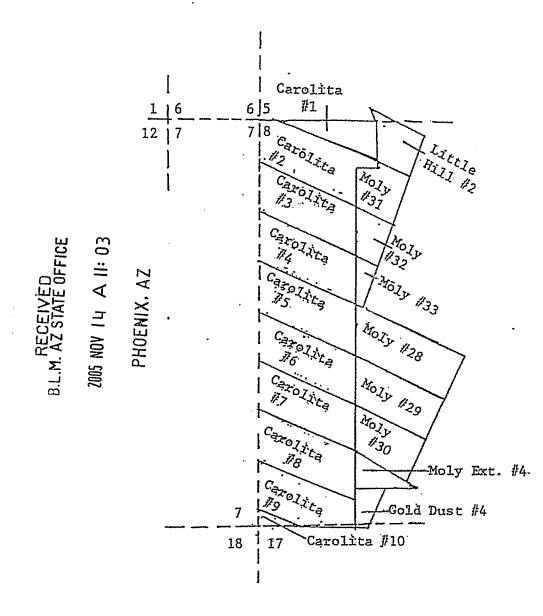

The Claims are situated in the Northwest and Southwest Quarters of Section 8 and the Northwest Quarter of Section 17, Township 10 South, Range 15 East, and Sections 13 and 14, Township 10 South, Range 14 East, G&SR Meridian.