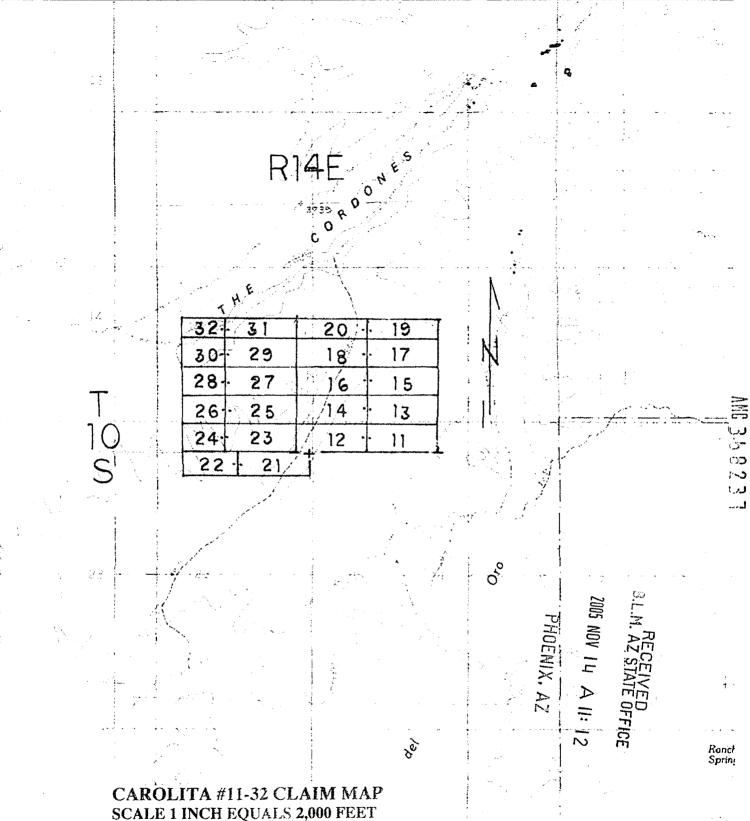

The Claims are situated in the Northwest and Southwest Quarters of Section 8 and the Northwest Quarter of Section 17, Township 10 South, Range 15 East, and Sections 13 and 14, Township 10 South, Range 14 East, G&SR Meridian.