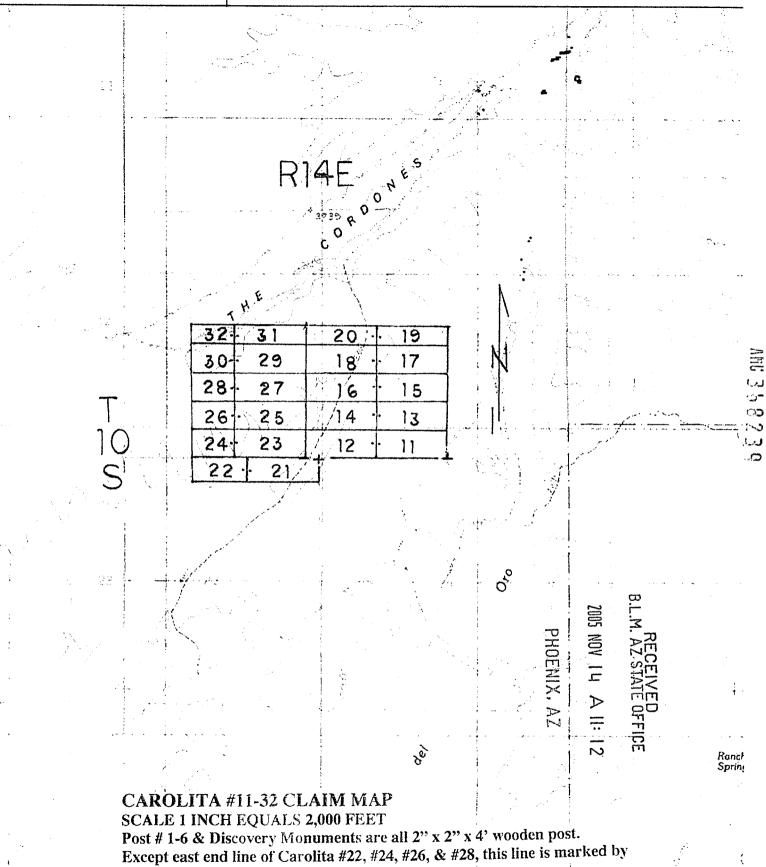

The Claims are situated in the Northwest and Southwest Quarters of Section 8 and the Northwest Quarter of Section 17, Township 10 South, Range 15 East, and Sections 13 and 14, Township 10 South, Range 14 East, G&SR Meridian.