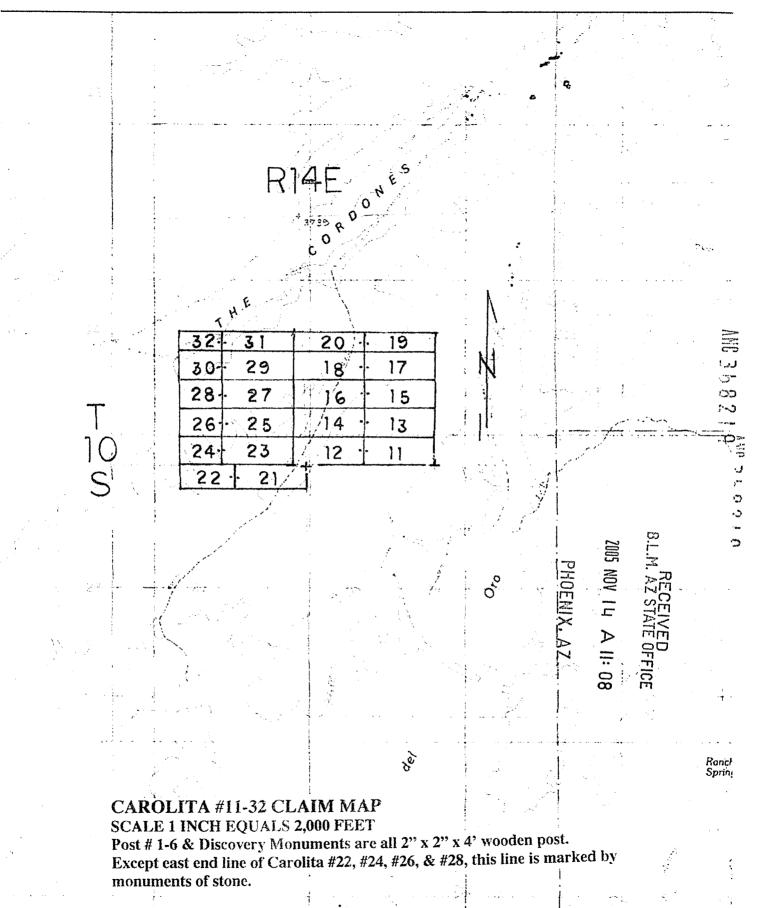

The Claims are situated in the Northwest and Southwest Quarters of Section 8 and the Northwest Quarter of Section 17, Township 10 South, Range 15 East, and Sections 13 and 14, Township 10 South, Range 14 East, G&SR Meridian.